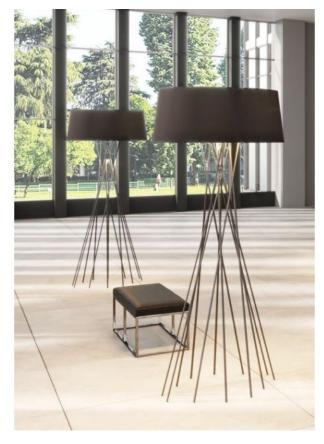

### Omschrijving

The Byok Mikado XL floor lamp has a height of 200 cm. Its lamp shade has a diameter of 88 cm at the bottom and 80 cm at the top. The shade is 34.5 cm high. Two LED light sources are integrated into the lamp shade: a central LED and a spotlight directed downwards. The light is emitted mainly downwards and upwards. The two light sources can be dimmed separately using gesture control. When dimming, the Dim-to-warm technology changes the light colour of the integrated LEDs to a warmer tone (from 2,700 Kelvin extra warm white to 2,100 Kelvin extra warm white).

The Mikado XL from Byok is available in aluminum natural glossy anodised and black matt anodised surfaces. Its lamp shade is offered in the colours ivory and dark brown. On request, the floor lamp is also available with other shade colours. Besides this lamp, the Mikado L is also on offer with a height of 175 cm.