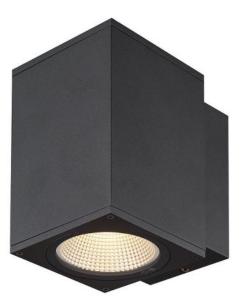

## Omschrijving

The SLV Enola Square M WL, Single is a rectangular outdoor wall lamp made of aluminium. This anthracite-coloured outdoor lamp is 10 cm wide, 15 cm deep and 16 cm high. In the rectangular wall bracket there is a switch (CCT Switch) with which the colour temperature of the lamp can be changed from 3000 Kelvin warm white to 4000 Kelvin white if required during installation. The integrated LED with an output of 10 watts is located under a glass lens that allows a strongly contoured, glare-free light emission downwards and onto the wall. With IP65 protection, the Enola Square M WL, Single by SLV is ideal as an outdoor light as it is dustproof and protected against water jets from any angle. A spacer set for mounting with surface-mounted wiring is available as an accessory.