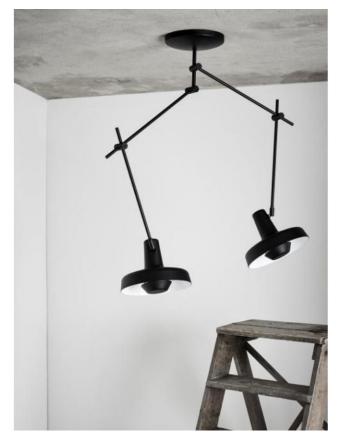

## Omschrijving

The Grupa Arigato Ceiling Double is a ceiling light with two rotating and swivelling joint arms that can be adjusted independently of each other. This is the smaller of two ceiling lights with two jointed arms. Each jointed arm consists of two parts, each 35 cm long. Each lamp shade can be rotated 360 degrees and swivelled 125 degrees. The lamp is mounted directly on the ceiling. Thanks to diffusers at the bottom of the lamp shades, the light is emitted downwards without glare. The Arigato Ceiling Double is available with a black or white matt powder-coated finish. On request, the lamp is also offered in other finishes. This ceiling light by Grupa can be operated with halogen lamps or LED retrofit lamps. The Arigato Ceiling Double Long with two longer jointed arms and the Ceiling with a single jointed arm are also available from the series.