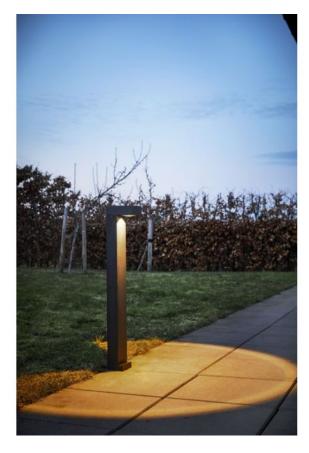

## Omschrijving

The Loom Design Arn is a bollard light made of black aluminum. With IP65 protection, it is well suited as an outdoor lamp, as it is dustproof and protected against water jets from any angle. In the lamp head, a lens made of crystal glass is integrated, through which the light is emitted delineated and directly downwards with a beam angle of 100 degrees. As illuminant, an LED is integrated, which has a colour temperature of 2,700 Kelvin extra warm white. The Arn bollard light is 70 cm high and has a width of 9 cm. It has a length of 12.8 cm. The lamp can be mounted in a foundation or on solid ground.