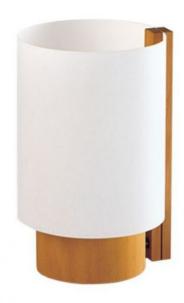

## **Omschrijving**

The table lamp Bobby in the current retro look impresses with a clear design language with puristic claim. The lamp body made of beech wood is surrounded by a white lampshade made of Lunopal. Lunopal is a high-quality shade material developed by Domus. This material is thermally highly resilient and can withstand temperatures of up to 100°C. Lunopal is white transparent and gives the impression of fine Japanese paper. The completely environmentally friendly material is UV-resistant and does not yellow. The lampshade of the Domus Bobby table lamp has a diameter of 14 cm. The total height of the lamp is 21 cm, on the supply line there is an on/off switch. The table lamp has an E27 socket and can be operated with conventional halogen bulbs as well as with LED retrofit bulbs.