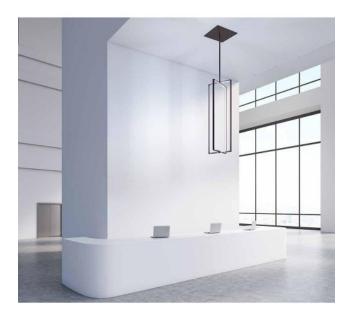

## Omschrijving

The Betec Cubus is a stylish LED lamp that is manufactured as a modern ceiling / pendant lamp made of silver anodised aluminum. Its lamp body is 120 cm long, 40 cm wide and 40 cm high. LEDs with a colour temperature of 2,700 Kelvin extra warm white are integrated within the U-profiles of the lamp body. The core brightness is distributed glare-free over a large volume. The unobtrusive lamp design harmonises both in classic arcades and in modern halls or archways. The lamp has an output of 105 watts. It can be dimmed on site with a trailing edge phase dimmer. The LEDs have a plexiglass cover and a service life of approx. 50,000 hours. As standard, the Cubus chandelier is supplied with a suspension pendant that is 120 cm long. Thus, the lamp is 240 cm long in total, although other lengths for the suspension pendant are also available on request. This lamp is supplied as standard with a colour temperature of 2,700 Kelvin extra warm white. On request, it is also available with other colour temperatures.