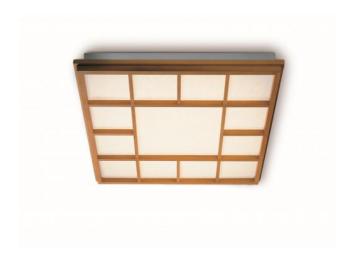

## **Omschrijving**

The Domus Kioto 13 can also be used as a wall lamp. It is suitable as a surfacemounted lamp as well as a recessed lamp. The lamp is 68 cm long and wide. It has a height of 8 cm. Its lamp shade made of Lunopal has a wooden frame made of beech. Lunopal is a high-quality, environmentally friendly material that Domus has developed for its lamp shades. A powerful, dimmable LED with a colour temperature of 3,000 Kelvin warm white is included. A covering frame made of beech is offered as an accessory, with which the metal holder of the lamp can be concealed.