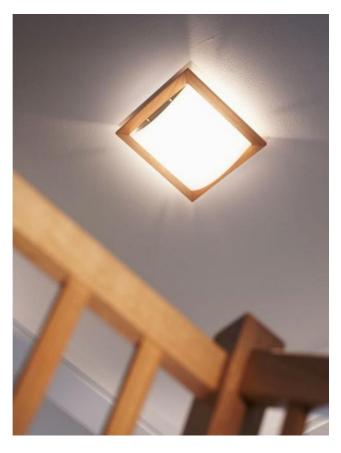

### **Omschrijving**

The Domus Stella ceiling light is offered in two sizes: The smaller lamp can also be used as a wall lamp. It is 33 cm long and 31 cm wide. Its height is 10 cm. The larger lamp has a length of 41 cm and a width of 40 cm. It is 12 cm high.

Lunopal, being used as the material for the lamp shade, was specially designed by the German manufacturer Domus for its lamp shades. It is particularly environmentally friendly, reminiscent of fine Japanese paper and does not fade. Both Stella lamps have E27 sockets that can also be operated with replaceable LEDs (retrofit).