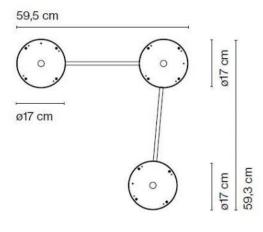

## Opis

With the Marset accessories C3 Djembe 42 three Djembe C 42 ceiling lights can be connected together and connected to a power supply. The connected C 42 lamps can have different shade heights. This accessory is made of painted iron. In addition to this accessory for three lamps, there is also offered the accessories C2 Djembe 42 for connecting two lamps to one power supply. Versions are also available for connecting two or three Djembe C 65 ceiling lamps together.