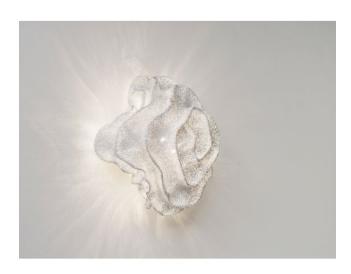

# **Nevo NE06**

## Opis

The Arturo Alvarez Nevo NE06 wall and ceiling lamp stands out for its use of the extremely flexible material Painted stainless steel mesh. This material was developed exclusively by the Brand Arturo Alvarez and allows the designer an enormous creative freedom. The Nevo NE06 lamp is dimmable on site and is offered in the surfaces white, beige and grey. On request, the lamp is also available in taupe. This Lamp is 38 cm high, 38 cm wide. This wall and ceiling light is on offer in two versions: as a E14 or as a version with integrated LED. The E14 version has a depth of 23 cm, the LED version 25 cm.